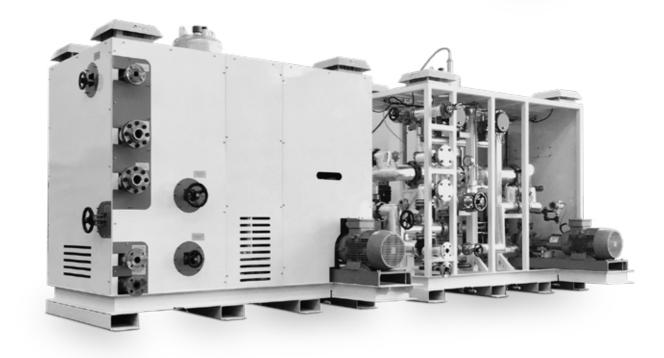

## Secu & Ecu Steam & electric eco control unit

Basing on our experience on steam and condensate recovery systems in the paper sector we are pleased to show S.E.C.U. and E.C.U. They are a temperature control unit specially designed to heat recirculating diathermic oil or water in the cylinders, by means of line steam or electric resistance. They are provided with power panel and an independent control PLC able to manage all operating phases.

S.E.C.U. and E.C.U. are provided with PLC and remote connection that give the possibility to manage all working phases. All skid are also provided with internal temperature control forced cooling system and diathermic oil fast safety cooling system.