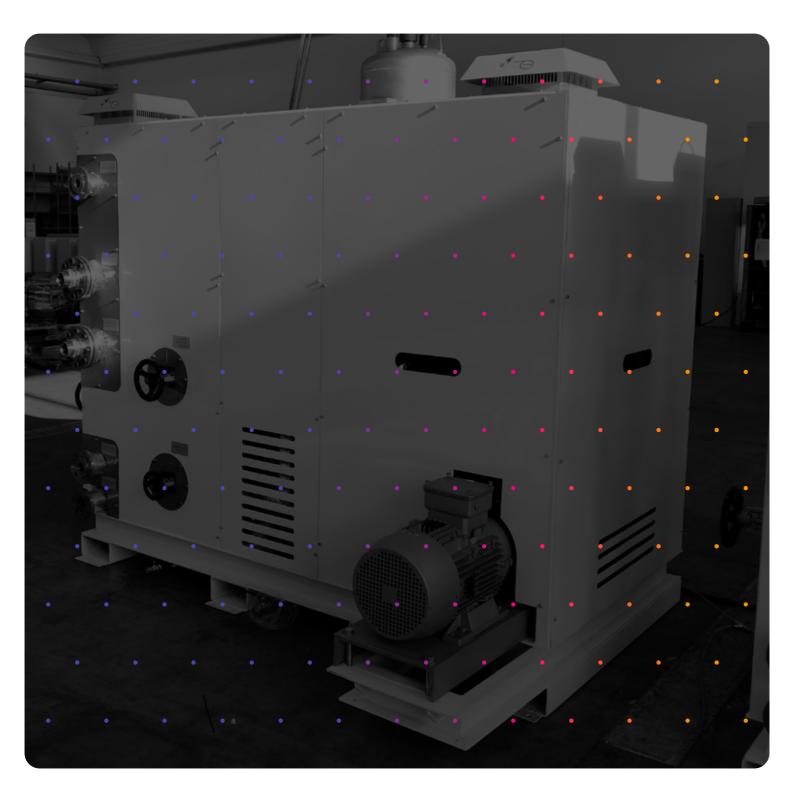

## Secu & Ecu Steam & electric eco control unit

Basing on our experience on steam and condensate recovery systems in the paper sector we are pleased to show S.E.C.U. and E.C.U. They are a temperature control unit specially designed to heat recirculating diathermic oil or water in the cylinders, by means of line steam or electric resistance. They are provided with power panel and an independent control PLC able to manage all operating phases.

S.E.C.U. and E.C.U. are provided with PLC and remote connection that give the possibility to manage all working phases. All skid are also provided with internal temperature control forced cooling system and diathermic oil fast safety cooling system.