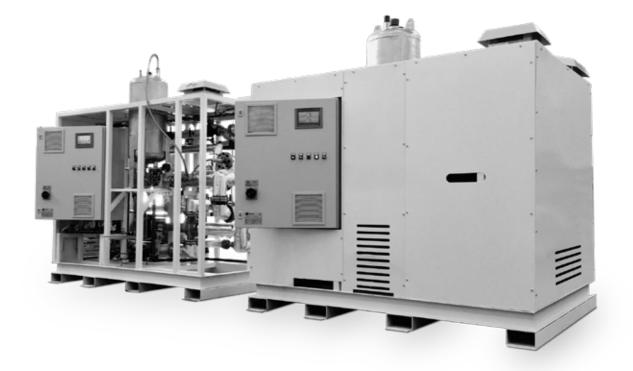

## Secu & Ecu Steam & electric eco control unit

Basing on our experience on steam and condensate recovery systems in the paper sector we are pleased to show S.E.C.U. and E.C.U. They are a temperature control unit specially designed to heat recirculating diathermic oil or water in the cylinders, by means of line steam or electric resistance. They are provided with power panel and an independent control PLC able to manage all operating phases.

S.E.C.U. and E.C.U. are provided with PLC and remote connection that give the possibility to manage all working phases. All skid are also provided with internal temperature control forced cooling system and diathermic oil fast safety cooling system.